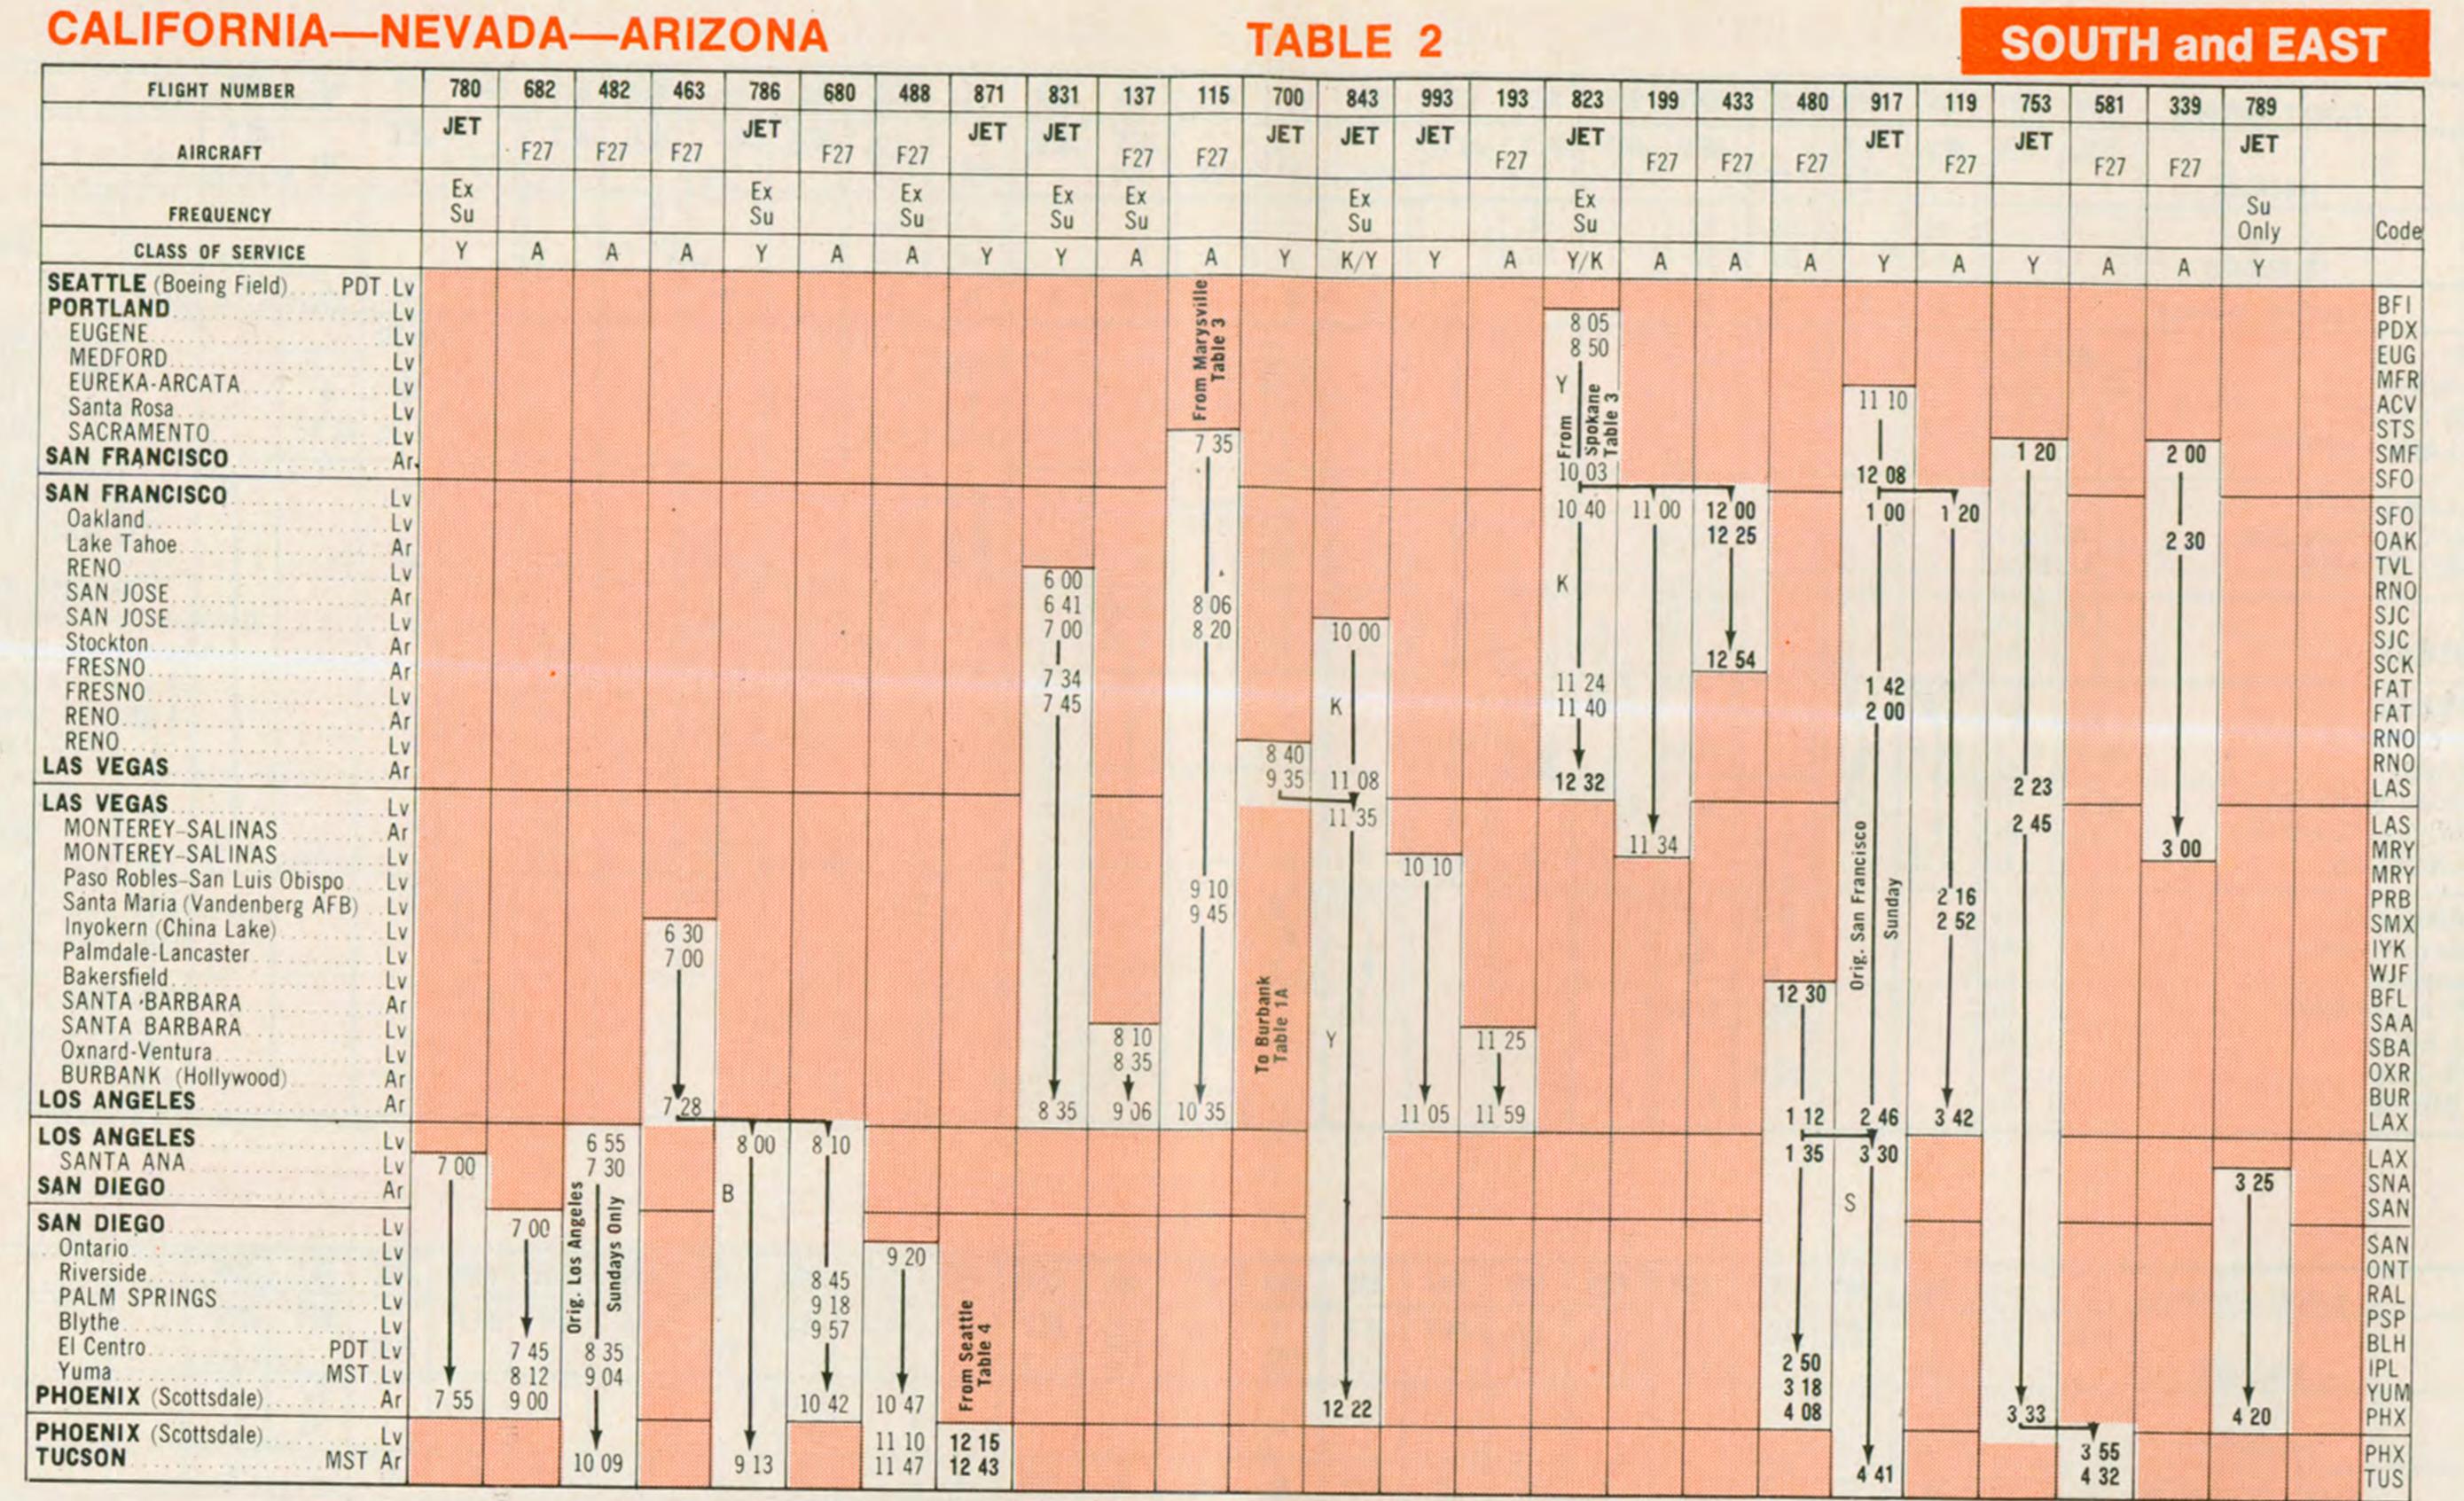

## AIR 1/AESI

Flight Schedule

Effective April 27, 1969

# La Paz Mazatlan Puerto Vallarta AIR WEST SAN FRANCISCO INTERNATIONAL AIRPORT SAN FRANCISCO, CALIFORNIA 94128

Flight Schedule

Effective April 27, 1969