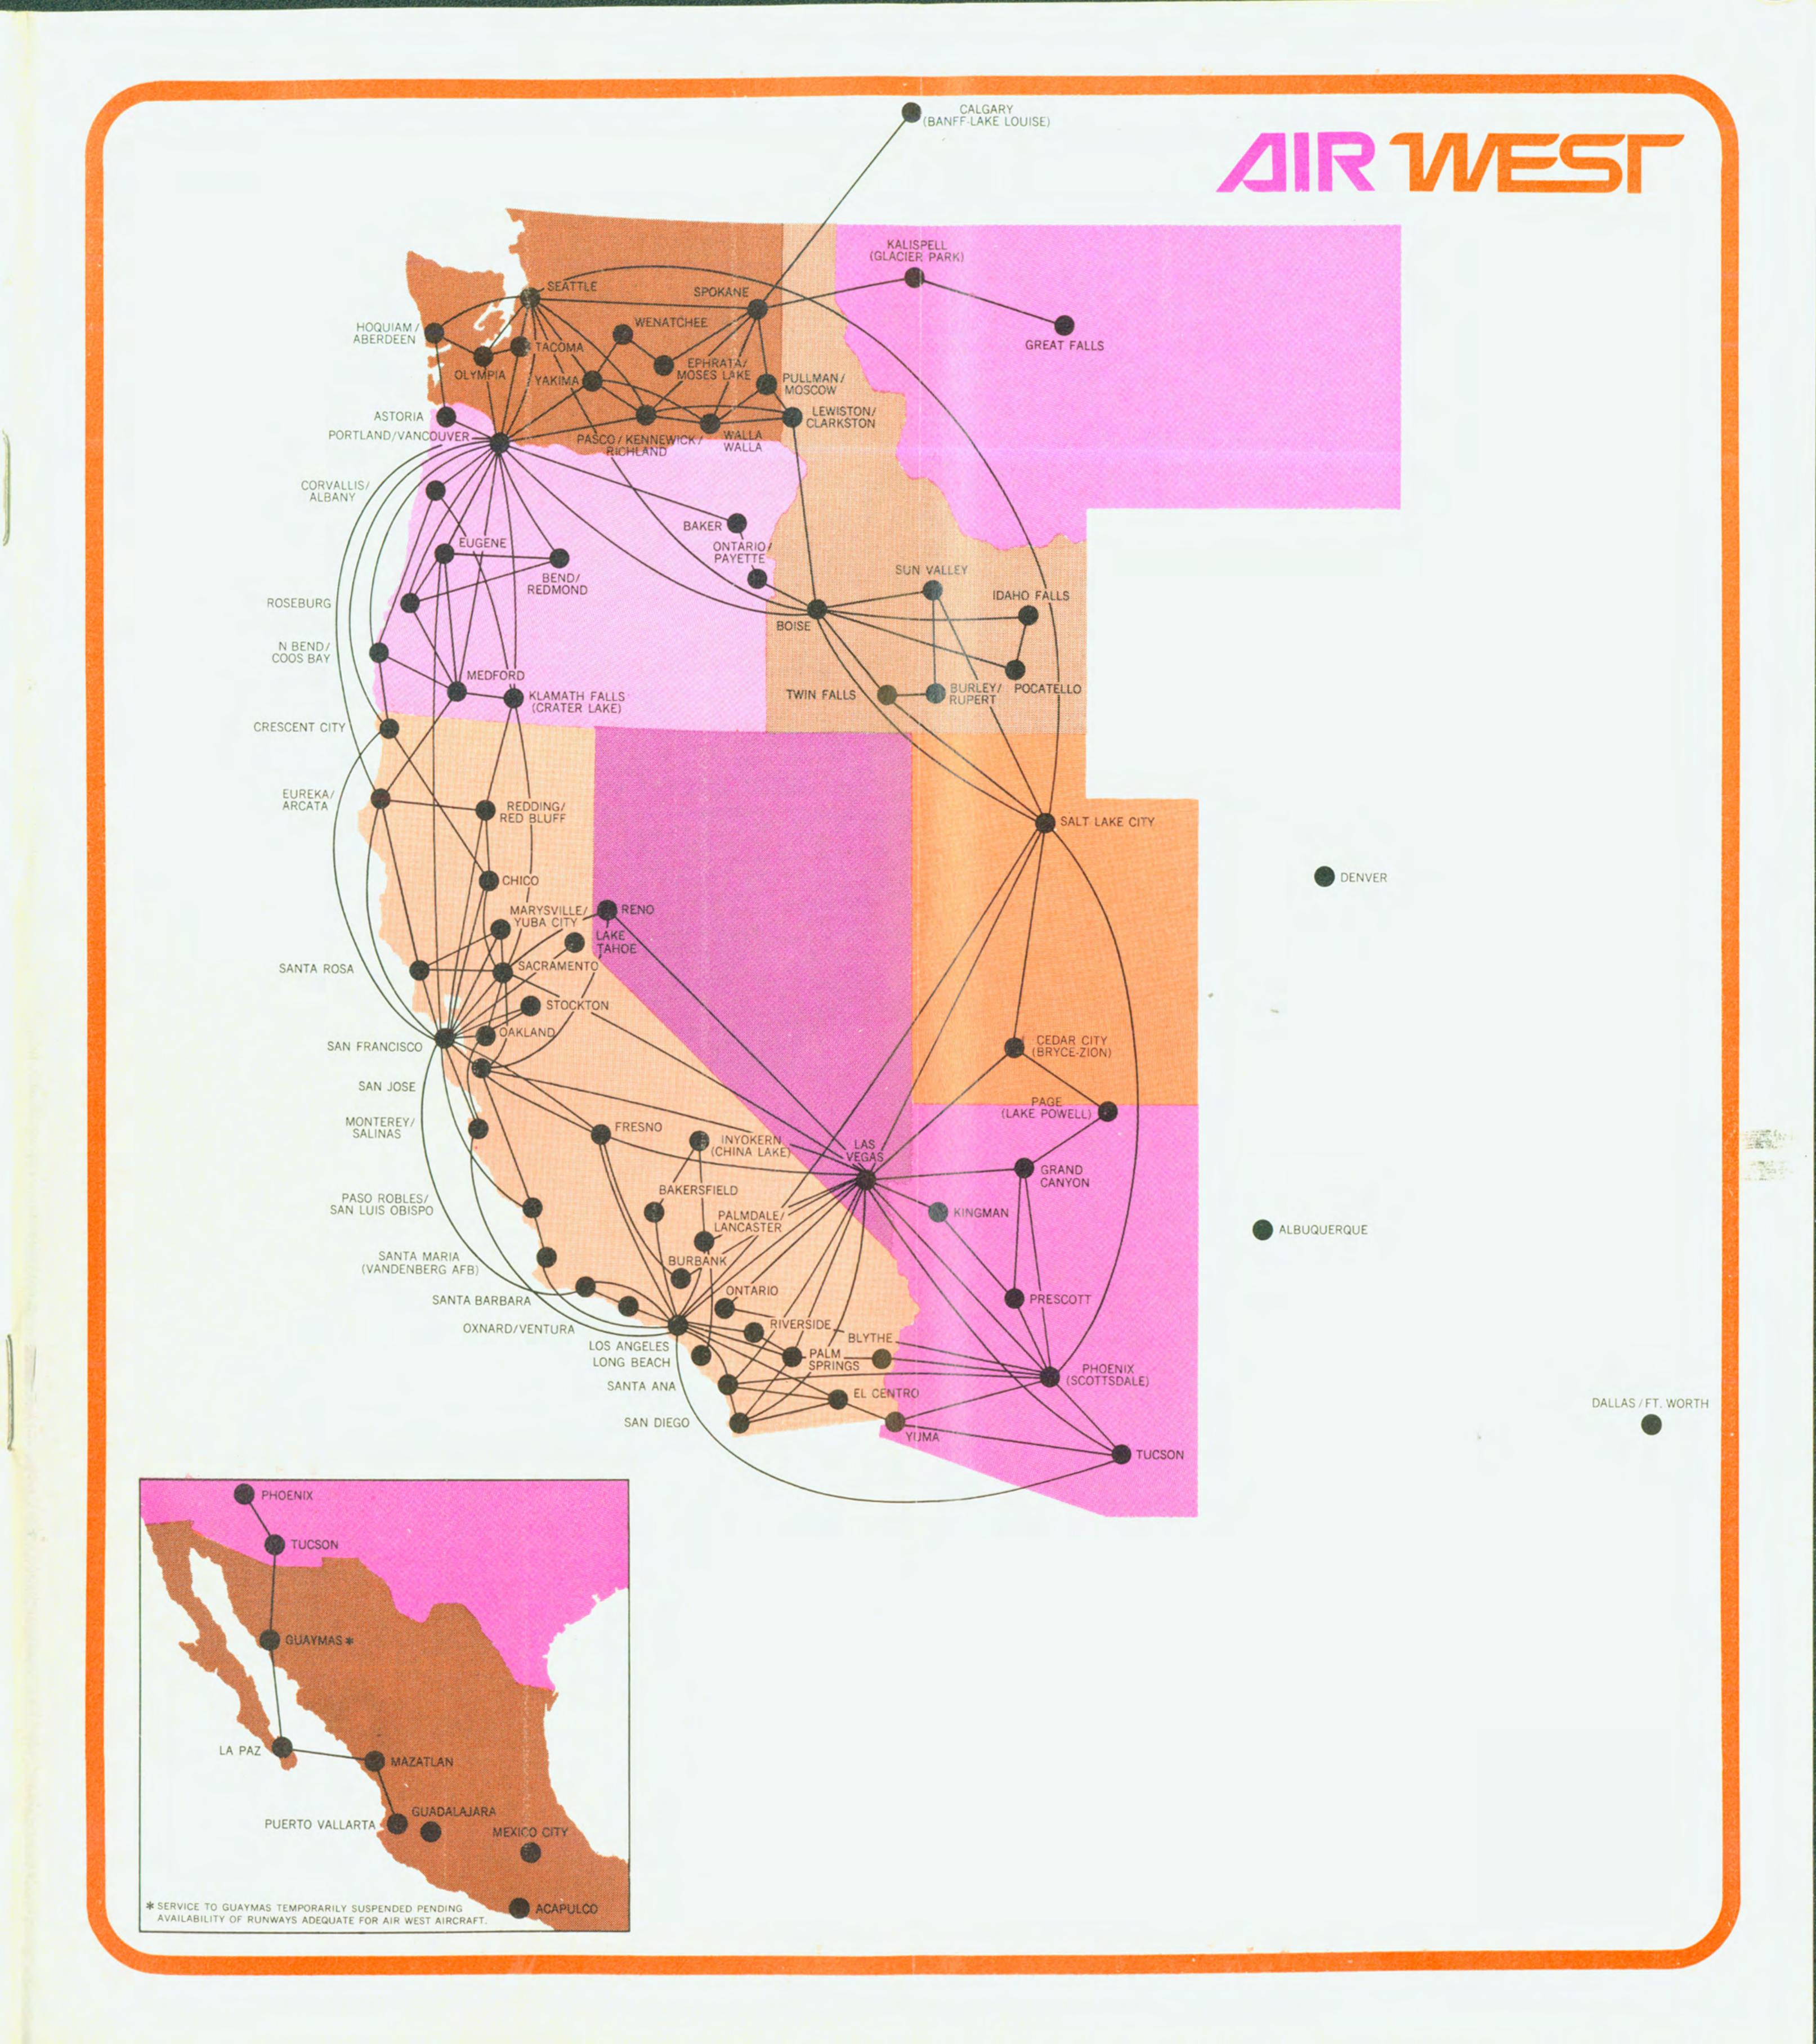

## AIR 1/AESI

Flight Schedule

Effective April 27, 1969

# La Paz Mazatlan Puerto Vallarta AIR WEST SAN FRANCISCO INTERNATIONAL AIRPORT SAN FRANCISCO, CALIFORNIA 94128

Flight Schedule

Effective April 27, 1969