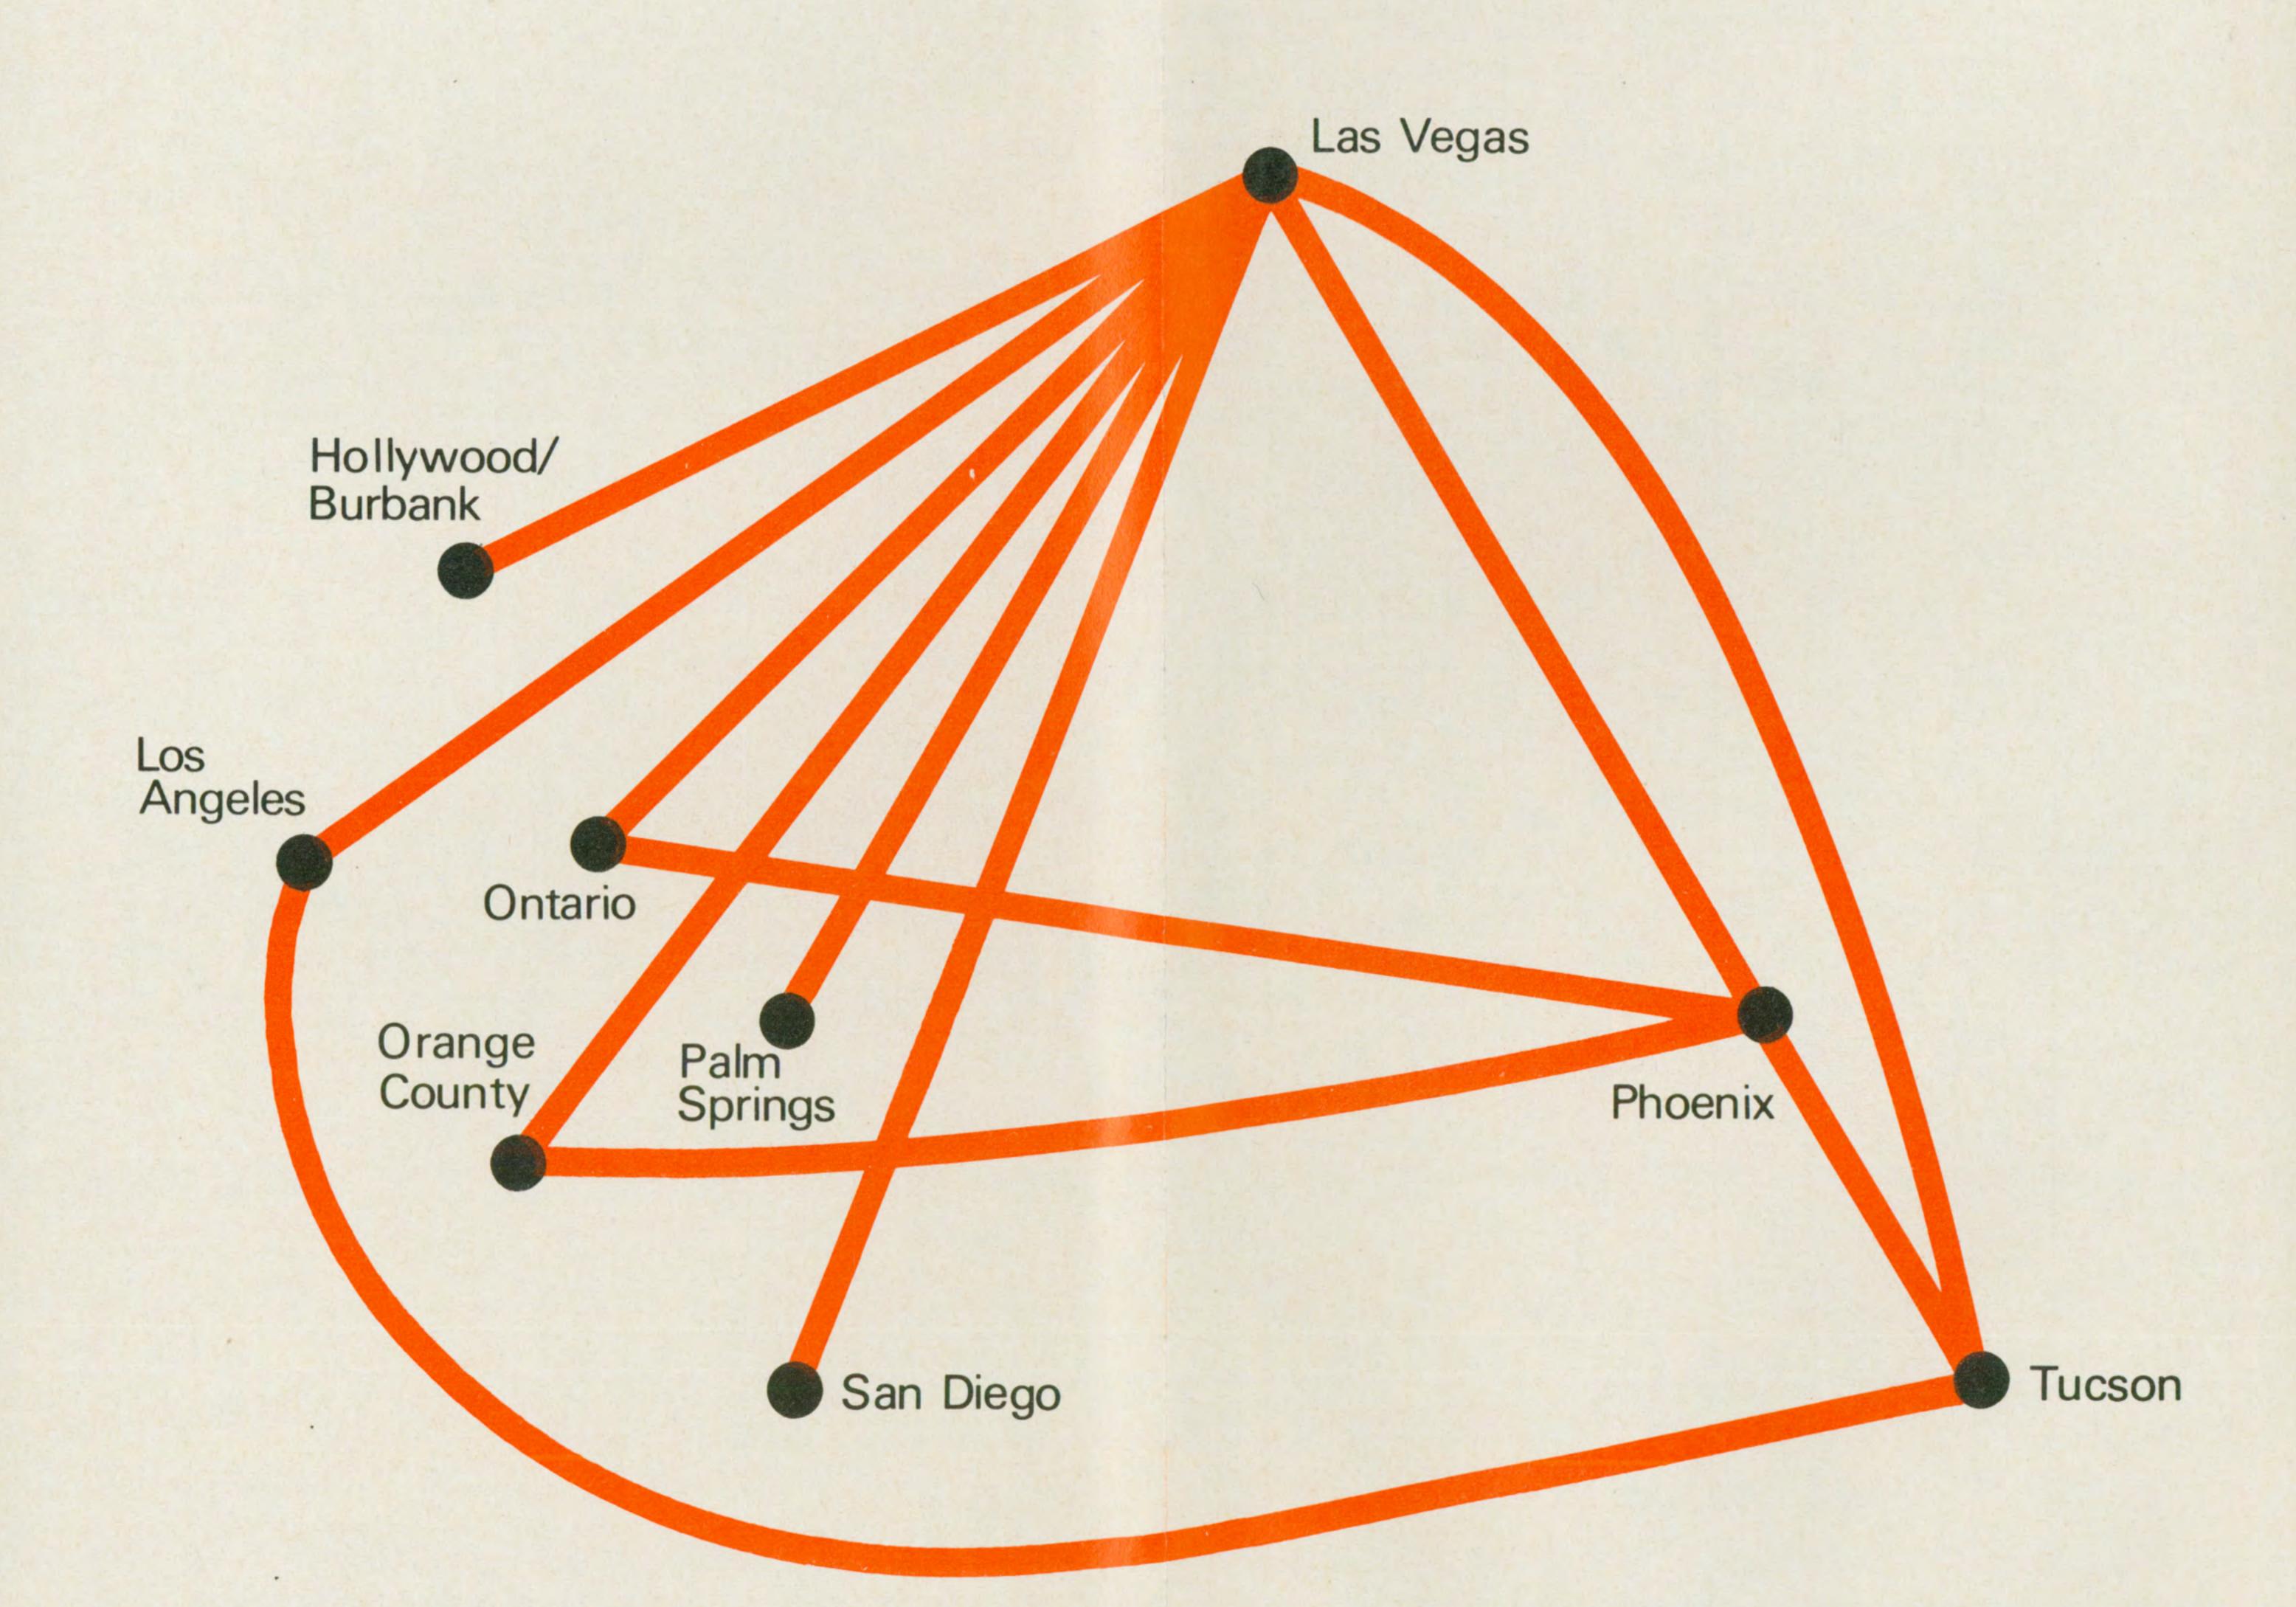

## Air West has the best service of any airline between Southern California, Las Vegas and Arizona.

Call Air West first.